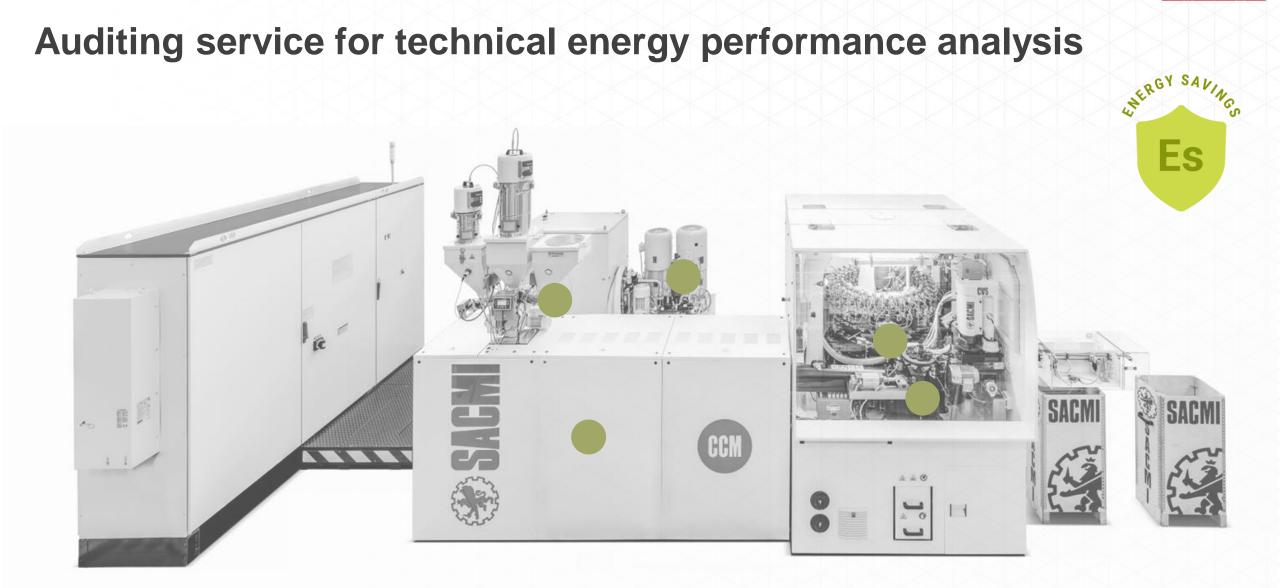

#### Auditing service for technical energy performance analysis

Check-up points with data analysis on:

- plasticization process
- thermoregulation process
- hydraulic unit
- forming carousel

On CCM48SD these upgrade let you SAVE from 5 to 25%

of CCM total energy consumption