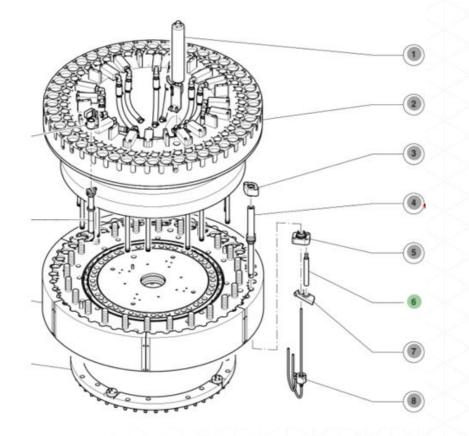

#### **CCM Forming drums with bushings Upgrade**

Available for all CCM machines this upgrade moves from standard drum to bushing drum introducing the following benefits:

Reuse and update the old forming drum Resolve wearing problem Easy replacement of a single bushing