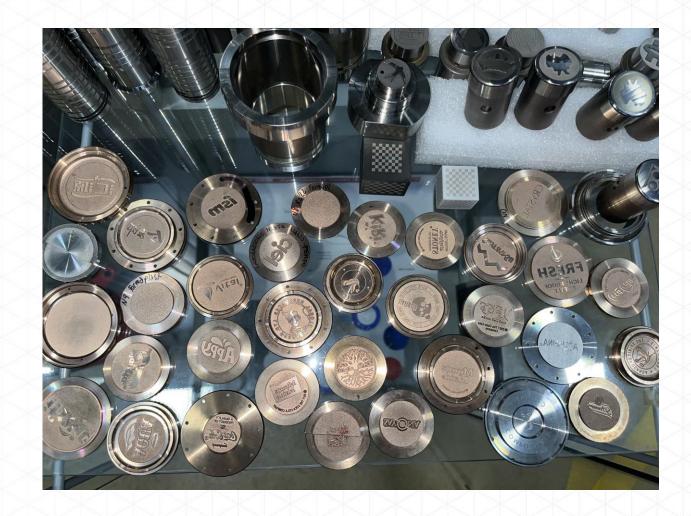

#### **Product Customizations like**

- Cavity bottoms with logo replacements
- Knurls design modifications
- Standard 360° scoring patters modification