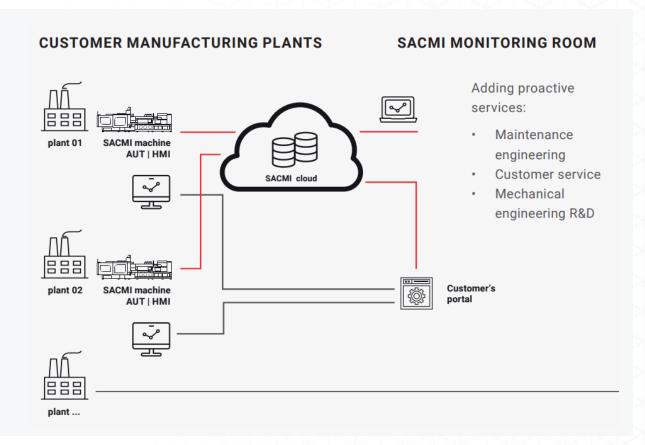

#### **Smart care service**

- KPI monitoring system, machine health status
- Prediction system for PREDICTIVE maintenance activities
- CLOUD Architecture
- The customer can access the platform, consult the dashboards, and take action independently

Provided an enhanced predictive maintenance strategy, available for the latest generation of machines